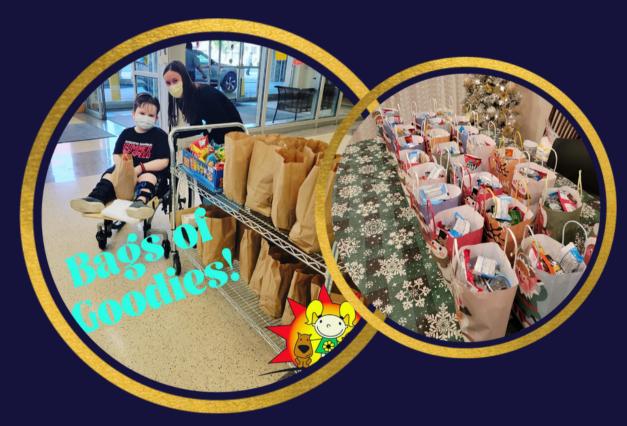

### LITTLE THINGS FOR LITTLE SMILES

With the guidance of local professionals such as doctors, nurses, child life specialists and social workers, we strive to help kids escape their unfortunate circumstances, even if only for a short period of time. We fulfill special requests and host special events for the kids with our partners cultivating a supportive environment for families and healthcare workers. Whether we are stocking a snack pantry or celebrating a holiday, we love to deliver whatever is needed to make a difference in a child's life.